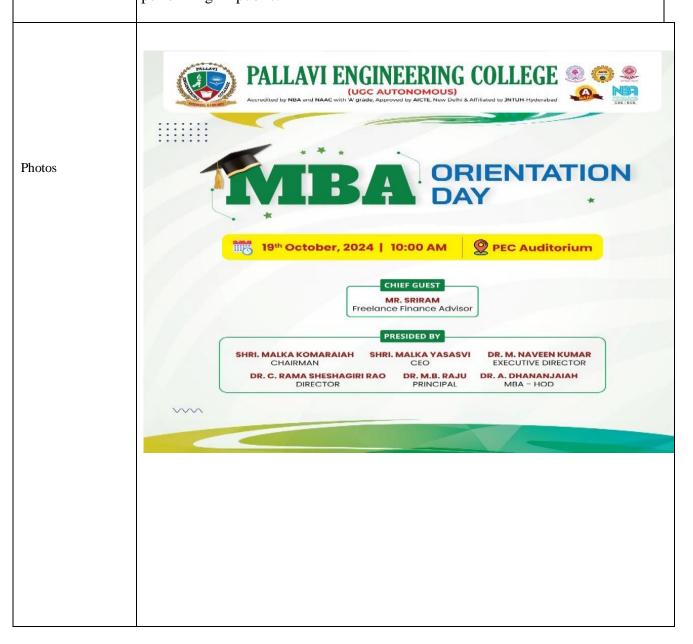

#### MBA ORIENTATION PROGRAM - ACTIVITY REPORT

| Name of the Activity            | ORIENTATION FOR MBA                                                                                                                                                                                                                                                                                                                                                                                                                                                                                                                                                                                                                                                                                                                                                                                                                                                                                                                                                                                                                                                                                                                                                                                                                                                                                                                                                                                                                                                                                                                                                                                                                                                                                                     |                     |  |  |  |
|---------------------------------|-------------------------------------------------------------------------------------------------------------------------------------------------------------------------------------------------------------------------------------------------------------------------------------------------------------------------------------------------------------------------------------------------------------------------------------------------------------------------------------------------------------------------------------------------------------------------------------------------------------------------------------------------------------------------------------------------------------------------------------------------------------------------------------------------------------------------------------------------------------------------------------------------------------------------------------------------------------------------------------------------------------------------------------------------------------------------------------------------------------------------------------------------------------------------------------------------------------------------------------------------------------------------------------------------------------------------------------------------------------------------------------------------------------------------------------------------------------------------------------------------------------------------------------------------------------------------------------------------------------------------------------------------------------------------------------------------------------------------|---------------------|--|--|--|
| Date and Time of<br>Activity    | 19-10-2024                                                                                                                                                                                                                                                                                                                                                                                                                                                                                                                                                                                                                                                                                                                                                                                                                                                                                                                                                                                                                                                                                                                                                                                                                                                                                                                                                                                                                                                                                                                                                                                                                                                                                                              | 10:00AM to 02:00 PM |  |  |  |
| Details of<br>Participants      | All staff and Students                                                                                                                                                                                                                                                                                                                                                                                                                                                                                                                                                                                                                                                                                                                                                                                                                                                                                                                                                                                                                                                                                                                                                                                                                                                                                                                                                                                                                                                                                                                                                                                                                                                                                                  |                     |  |  |  |
| Guest                           | Sai Ram (Industrial expert)                                                                                                                                                                                                                                                                                                                                                                                                                                                                                                                                                                                                                                                                                                                                                                                                                                                                                                                                                                                                                                                                                                                                                                                                                                                                                                                                                                                                                                                                                                                                                                                                                                                                                             |                     |  |  |  |
| Organizing Dept./Support System | Admin department                                                                                                                                                                                                                                                                                                                                                                                                                                                                                                                                                                                                                                                                                                                                                                                                                                                                                                                                                                                                                                                                                                                                                                                                                                                                                                                                                                                                                                                                                                                                                                                                                                                                                                        |                     |  |  |  |
| Description                     | The institute conducts a 3-day, management orientation program every year, for the first year MBA students. This orientation program which marks the beginning of the two-year post-graduation in management, aims to assist students in developing an understanding of Management Education. It introduces the students to the teaching —learning processes of the MBA program and aims to familiarize them with the faculty members, staff, seniors and various other institute resources.  The orientation program is an exciting and fun filled process involving various games, experiential exercises, case solving sessions, role plays etc. Most of these sessions involve students to participate in a group, thus bringing in the first lessons on management. The program also involves an inaugural address by the Director, who introduces the elements of the MBA Program offered by the university and elaborates on the performance expectations from the students.  Shri. Sairam sir given career guidance to the students how to build your career in the MBA stream.  There are also sessions on student etiquettes, evaluation pattern and systems and campus placements. Other auxiliary facilities offered by the institute like linkage with industries for education during the 3-day orientation. An interaction with seniors on the penultimate day brings the orientation program to an end.  MBA Orientation Program (Batch 2024-26)  Program Objective  The MBA first year orientation program aims to assist students to develop an understanding of Management Education, its teaching —learning processes and to familiarize them with faculty, staff, seniors and institute resources. |                     |  |  |  |